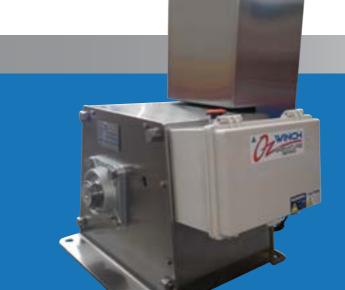

## OZWINCH SIGNATURE SERIES II WINCHES ARE AUSTRALIAN MADE AND BUILT TOUGH FOR AUSTRALIAN CONDITIONS.

Driven by a geared transmission providing a quiet, safe, maintenance-free operation coupled to a purpose built powerful 240v or 415v electric brake motor. With the frame, guards, motor cover and bearings fabricated in grade 316 Stainless Steel, the OzWinch Signature Series II winch offers superior outdoor protection and longevity. Optional features are supplied to customer requirements. A high starting torque motor designed specifically for winch hauling applications and a failsafe electromagnetic disc brake to provide safe, easy load control.

#### **STANDARD FEATURES:**

- AC electric motor for maximum torque, designed specifically for hauling applications
- Optional 240V or 415V electric failsafe brake motor
- Stainless Steel frame, guard, motor cover and bearings for superior outdoor protection
- Supplied standard with 35m of 8mm diameter galvanised wire rope
- Choice of 1000kg line pull or 1400kg line pull 1st layer
- Average speed 5.0m/min
- 10m low voltage plug-in pendant control
- Weight: 94kg (HWA3500SS only)