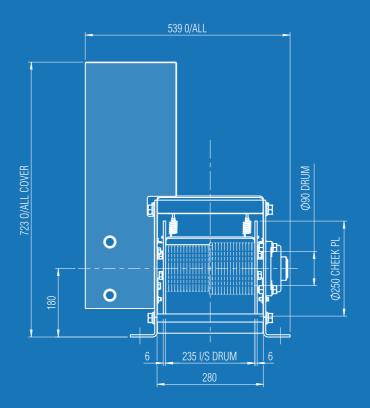

#### WINCH PERFORMANCE SPECIFICATIONS

| HWA3500SS          | 1    | 2    | Rope<br>3 | Layer<br>4 | 5    | 6    | Voltage<br>(AC) | Motor<br>(kW) | Weight<br>(kg) |
|--------------------|------|------|-----------|------------|------|------|-----------------|---------------|----------------|
| Line Pull (kg)     | 1000 | 856  | 747       | 664        | 597  | 542  | 240/415         | 1.1/1.1       | 94             |
| Rope Capacity (m)  | 8.7  | 18.9 | 30.6      | 43.8       | 58.4 | 74.5 |                 |               |                |
| Rope Speed (m/min) | 3.4  | 4    | 4.6       | 5.2        | 5.7  | 6.3  |                 |               |                |

| HWA5000SS          | 1    | 2    | Rope<br>3 | Layer<br>4 | 5    | 6    | Voltage<br>(AC) | Motor<br>(kW) | Weight<br>(kg) |
|--------------------|------|------|-----------|------------|------|------|-----------------|---------------|----------------|
| Line Pull (kg)     | 1400 | 1197 | 1045      | 928        | 834  | 758  | 240/415         | 1.7/1.5       | 100            |
| Rope Capacity (m)  | 8.7  | 18.9 | 30.6      | 43.8       | 58.4 | 74.5 |                 |               |                |
| Rope Speed (m/min) | 3.4  | 4    | 4.6       | 5.2        | 5.7  | 6.3  |                 |               |                |