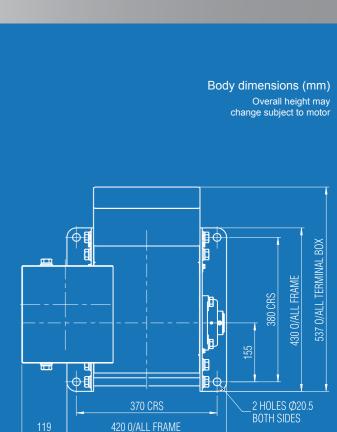

#### WINCH PERFORMANCE SPECIFICATIONS

| HWA3500SS          | 1    | 2    | Rope<br>3 | Layer<br>4 | 5    | 6    | Voltage<br>(AC) | Motor<br>(kW) | Weight<br>(kg) |
|--------------------|------|------|-----------|------------|------|------|-----------------|---------------|----------------|
| Line Pull (kg)     | 1000 | 856  | 747       | 664        | 597  | 542  | 240/415         | 1.1/1.1       | 94             |
| Rope Capacity (m)  | 8.7  | 18.9 | 30.6      | 43.8       | 58.4 | 74.5 |                 |               |                |
| Rope Speed (m/min) | 3.4  | 4    | 4.6       | 5.2        | 5.7  | 6.3  |                 |               |                |

| HWA5000SS          | 1    | 2    | Rope<br>3 | Layer<br>4 | 5    | 6    | Voltage<br>(AC) | Motor<br>(kW) | Weight<br>(kg) |
|--------------------|------|------|-----------|------------|------|------|-----------------|---------------|----------------|
| Line Pull (kg)     | 1400 | 1197 | 1045      | 928        | 834  | 758  | 240/415         | 1.7/1.5       | 100            |
| Rope Capacity (m)  | 8.7  | 18.9 | 30.6      | 43.8       | 58.4 | 74.5 |                 |               |                |
| Rope Speed (m/min) | 3.4  | 4    | 4.6       | 5.2        | 5.7  | 6.3  |                 |               |                |