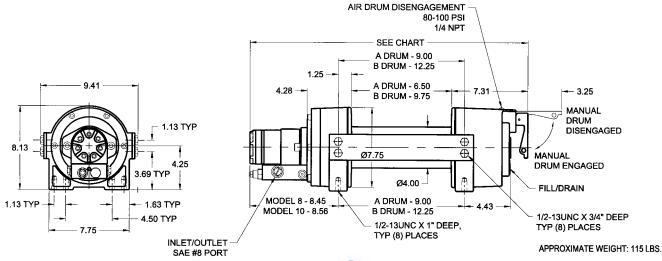

### **OVERALL LENGTH**

| Drum | Length |       |  |
|------|--------|-------|--|
| Size | 8GR    | 10GR  |  |
| Α    | 23.50  | 23.61 |  |
| В    | 26.75  | 26.86 |  |

Rated line pulls shown are for the winch only. Consult the wire rope manufacturer for wire rope ratings. \*Last layer capacity does not meet SAE J706