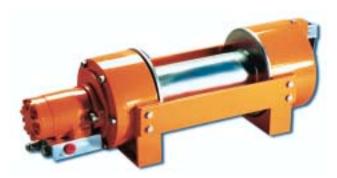

## Features

- Single speed hydraulic motor
- · Fast line speed
- Modular design
- Operates in gear oil; opposed to grease
- Equipped with heavy duty brake
- Counter balance valve
- · Standard universal kickout

# Benefits

- · High efficiency
- Reduces recovery time
- · Easily installed on wider variety of trucks
- Brake remains cool & increases gear life
- Extends brake life
- Precision load control
- Equipped for air, hydraulic or manual disengagement