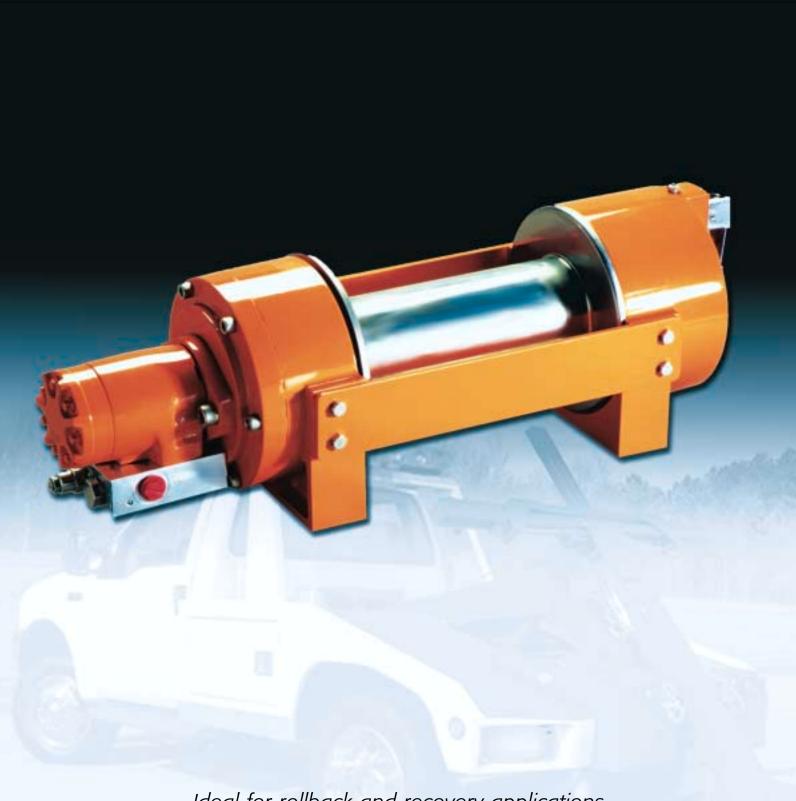

Performance is based on 15 gpm (Max flow) @2800 psi ø7/16" wire rope.

Planetary Winches 8,000 - 10,000 pulling capacity

Ideal for rollback and recovery applications